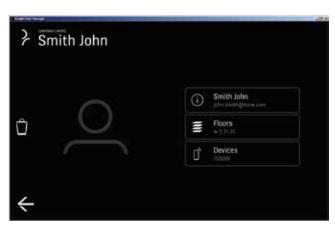

# MANAGING KONE REMOTECALL IN YOUR BUILDING

KONE People Flow Manager software allows you to easily create and manage user accounts:

- Add or remove users
- View all users
- View and edit information for particular users
- Manage floor access rights
- Set call type (normal destination, priority, disability)