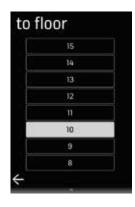

#### MAKING A LIFT CALL WITH KONE REMOTECALL

When the KONE RemoteCall application is opened, the recent and favourite lift calls are displayed. The user makes the lift call and the letter of the allocated lift is displayed. If the desired lift call is not listed in the favourites view, the user can make the needed lift call by first selecting the departure floor and then the destination floor. The call can then be added as a favourite if desired.

#### List user interface