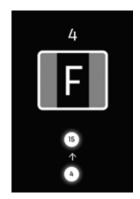

#### MAKING A LIFT CALL WITH KONE REMOTECALL

When the KONE RemoteCall application is opened, the recent and favourite lift calls are displayed. The user makes the lift call and the letter of the allocated lift is displayed. If the desired lift call is not listed in the favourites view, the user can make the needed lift call by first selecting the departure floor and then the destination floor. The call can then be added as a favourite if desired.