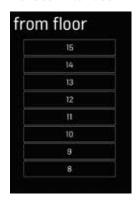

#### MAKING A LIFT CALL WITH KONE REMOTECALL

When the KONE RemoteCall application is opened, the recent and favourite lift calls are displayed. The user makes the lift call and the letter of the allocated lift is displayed. If the desired lift call is not listed in the favourites view, the user can make the needed lift call by first selecting the departure floor and then the destination floor. The call can then be added as a favourite if desired.

#### List user interface