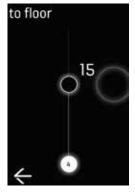

#### Slider user interface

1. User indicates departure floor

2. User indicates destination floor

3. Lift call is processed

4. The allocated lift is displayed

5. Arrival of the lift is indicated