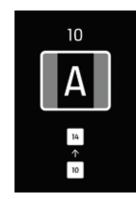

#### MAKING A LIFT CALL WITH KONE REMOTECALL

When the KONE RemoteCall application is opened, the recent and favourite lift calls are displayed. The user makes the lift call and the letter of the allocated lift is displayed. If the desired lift call is not listed in the favourites view, the user can make the needed lift call by first selecting the departure floor and then the destination floor. The call can then be added as a favourite if desired.

#### Slider user interface

1. User indicates departure floor

2. User indicates destination floor

3. Lift call is processed

4. The allocated lift is displayed

5. Arrival of the lift is indicated