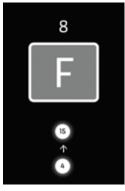

#### MAKING A LIFT CALL WITH KONE REMOTECALL

When the KONE RemoteCall application is opened, the recent and favourite lift calls are displayed. The user makes the lift call and the letter of the allocated lift is displayed. If the desired lift call is not listed in the favourites view, the user can make the needed lift call by first selecting the departure floor and then the destination floor. The call can then be added as a favourite if desired.