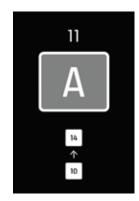

#### MAKING A LIFT CALL WITH KONE REMOTECALL

When the KONE RemoteCall application is opened, the recent and favourite lift calls are displayed. The user makes the lift call and the letter of the allocated lift is displayed. If the desired lift call is not listed in the favourites view, the user can make the needed lift call by first selecting the departure floor and then the destination floor. The call can then be added as a favourite if desired.

#### Slider user interface

1. User indicates departure floor

2. User indicates destination floor

3. Lift call is processed

4. The allocated lift is displayed

5. Arrival of the lift is indicated