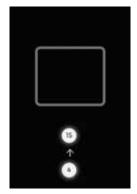

can be saved for quick selection

#### **Access control**

- Improves access control, with only allowed destination floors listed
- User profiles and access rights are easily managed via separate software

#### MAKING A LIFT CALL WITH KONE REMOTECALL

When the KONE RemoteCall application is opened, the recent and favourite lift calls are displayed. The user makes the lift call and the letter of the allocated lift is displayed. If the desired lift call is not listed in the favourites view, the user can make the needed lift call by first selecting the departure floor and then the destination floor. The call can then be added as a favourite if desired.

#### List user interface











#### Slider user interface



1. User indicates departure floor



2. User indicates destination floor



3. Lift call is processed



4. The allocated lift is displayed



5. Arrival of the lift is indicated

# MANAGING KONE REMOTECALL IN YOUR BUILDING

KONE People Flow Manager software allows you to easily create and manage user accounts:

- Add or remove users
- View all users
- View and edit information for particular users
- Manage floor access rights
- Set call type (normal destination, priority, disability)





KONE PLC KONE IRELAND www.kone.co.uk www.kone.ie



User information screen