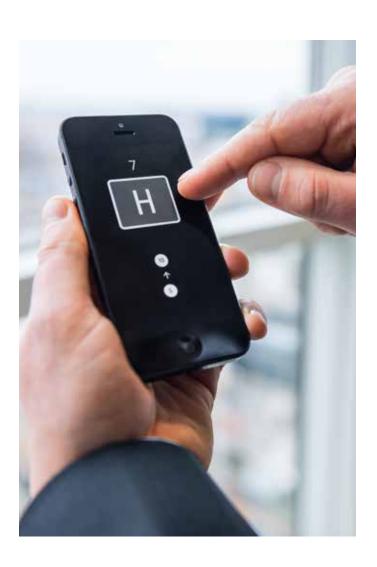

#### MAKING A LIFT CALL WITH KONE REMOTECALL

When the KONE RemoteCall application is opened, the recent and favourite lift calls are displayed. The user makes the lift call and the letter of the allocated lift is displayed. If the desired lift call is not listed in the favourites view, the user can make the needed lift call by first selecting the departure floor and then the destination floor. The call can then be added as a favourite if desired.

#### Slider user interface

1. User indicates departure floor

2. User indicates destination floor

3. Lift call is processed

4. The allocated lift is displayed

5. Arrival of the lift is indicated