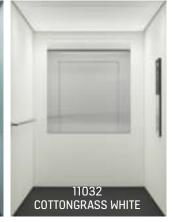

#### WALL MATERIALS

Blue Reflection Painted Steel

L235 Asturias Satin Whitened Ash Brushed Stainless Steel

Cottongrass White Painted Steel

L236

Textured

Stainless Steel

Natural Oak Laminate Laminate