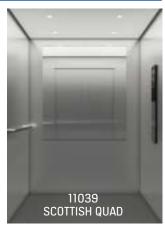

### **DOOR MATERIALS**

Asturias Satin Brushed Stainless Steel

P51 Misty Gray Painted Steel

P63 Cottongrass White Painted Steel

Scottish Quad Textured Stainless Steel

TS1 Flemish Linen Textured Stainless Steel