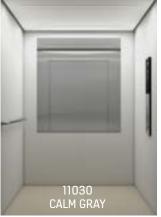

#### WALL MATERIALS

Blue Reflection Painted Steel

L235 Asturias Satin Whitened Ash Brushed Stainless Steel

Cottongrass White Painted Steel

L236

Textured

Stainless Steel

Natural Oak Laminate Laminate