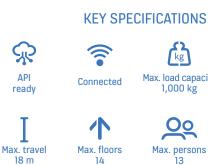

# **VISUAL OPTIONS**

This cost-effective lift solution for low-rise residential buildings is durable, easy to maintain and available in ten attractive car designs, all with clear, easy-to-use signalisation.