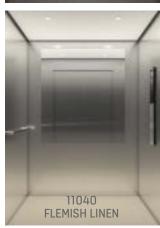

Flemish Linen Textured Stainless Steel

L243 Quartz Grav Smart-surface Laminate

### **DOOR MATERIALS**

Asturias Satin Brushed Stainless Steel

P51 Misty Gray Painted Steel

P63 Cottongrass White Painted Steel

Scottish Quad Textured Stainless Steel

TS1 Flemish Linen Textured Stainless Steel