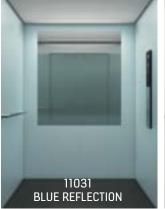

#### WALL MATERIALS

Blue Reflection Painted Steel

L235 Asturias Satin Whitened Ash Brushed Stainless Steel

Cottongrass White Painted Steel

L236

Textured

Stainless Steel

Natural Oak Laminate Laminate