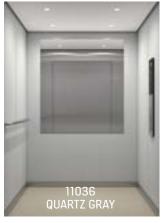

# **VISUAL OPTIONS**

This cost-effective lift solution for low-rise residential buildings is durable, easy to maintain and available in ten attractive car designs, all with clear, easy-to-use signalisation.



































# MATERIALS AND ACCESSORIES

#### WALL MATERIALS



Blue Reflection Painted Steel



L235 Asturias Satin Whitened Ash Brushed Stainless Steel



Cottongrass White Painted Steel

L236



Textured

Stainless Steel

Natural Oak Laminate Laminate



Flemish Linen Textured Stainless Steel



L243 Quartz Grav Smart-surface Laminate

#### **HANDRAILS**



HR50 Aluminum



HR53 Brushed stainless steel

#### CAR OPERATING PANEL (COP)



KSC 266: Full height, surface mounted

KSC 286: Partial height, surface mounted

Faceplate finishings: Asturias Satin Brushed Stainless Steel (F)

Displays: Segmented LCD



KSC 286

286

reddot design award winner 2012

detail.

PLANNING TOOLS

Our next-generation planning tools help you save time, make

the right decisions, and plan your lift down to the