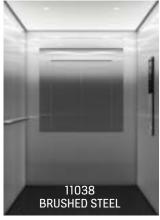

#### WALL MATERIALS

Blue Reflection Painted Steel

L235 Asturias Satin Whitened Ash Brushed Stainless Steel

Cottongrass White Painted Steel

L236

Textured

Stainless Steel

Natural Oak Laminate Laminate